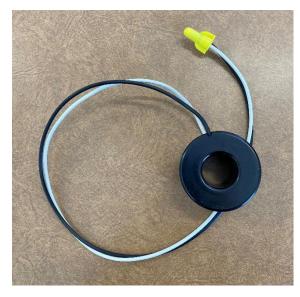

# **St. Croix Electric Cooperative**

Wiring Diagram for Current Transformer (CT) submetering of Off-peak Electric

## Contact Information: If you have any questions or other off-peak metering options, please call Member Services at 715-796-7000





Off-peak (subtractive) Meter Socket



Current transformer – supplied by SCEC



Example of off-peak installation

#### NOTES:

Meter socket needed = Mill bank MLB U748-RL or equivalent 1" Meter Hub = Millbank MLB A7514 or equivalent 1" to ¾" reducing hub 5<sup>th</sup> terminal = MLB5TK2 or equivalent

Off-peak Meter Socket package available for purchase. See price list for current price.

Current transformer provided by SCEC and can be picked up at SCEC headquarters.

# Contact Information:

If you have questions, please call Member Services at 715-796-7000.



12" x 12" Off-Peak Junction Box

## **Contact Information:**

If you have questions, please call Member Services at 715-796-796-7000