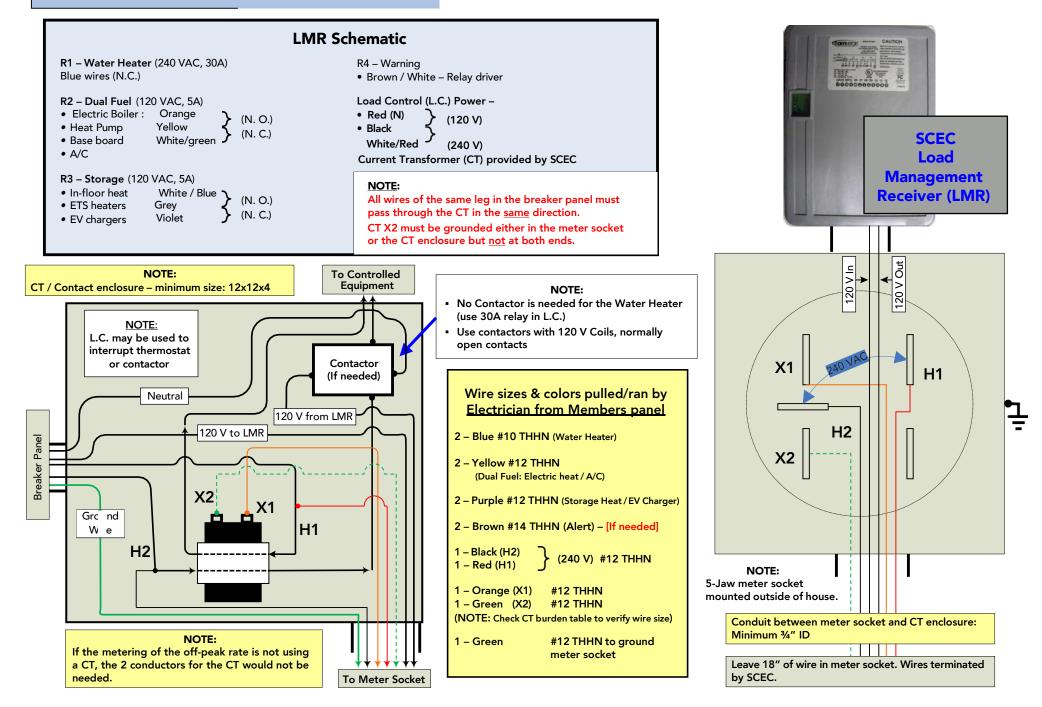

# **St. Croix Electric Cooperative**

Wiring Diagram for Current Transformer (CT) submetering of Off-peak Electric

## Contact Information: If you have any questions or other off-peak metering options, please call Member Services at 715-796-7000

Off-peak (subtractive) Meter Socket

Current transformer – supplied by SCEC