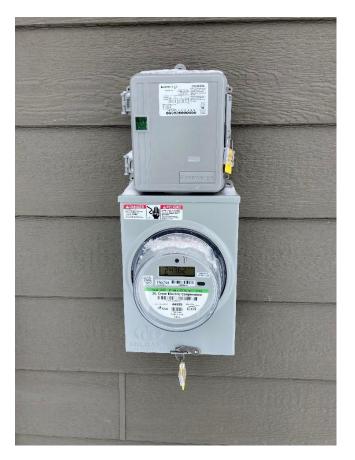

Example of off-peak installation

# Contact Information:

If you have questions, please call Member Services at 715-796-7000.

12" x 12" Off-Peak Junction Box