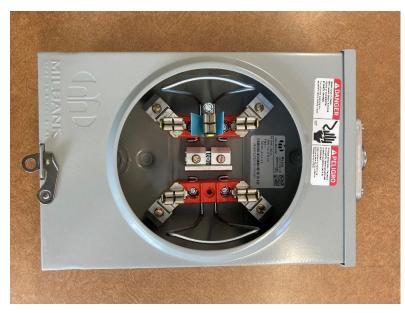

## Contact Information: If you have any questions or other off-peak metering options, please call Member Services at 715-796-7000

Off-peak (subtractive) Meter Socket

Current transformer – supplied by SCEC

#### NOTES:

Meter socket needed = Mill bank MLB U748-RL or equivalent 1" Meter Hub = Millbank MLB A7514 or equivalent 1" to ¾" reducing hub 5<sup>th</sup> terminal = MLB5TK2 or equivalent

Off-peak Meter Socket package available for purchase. See price list for current price.