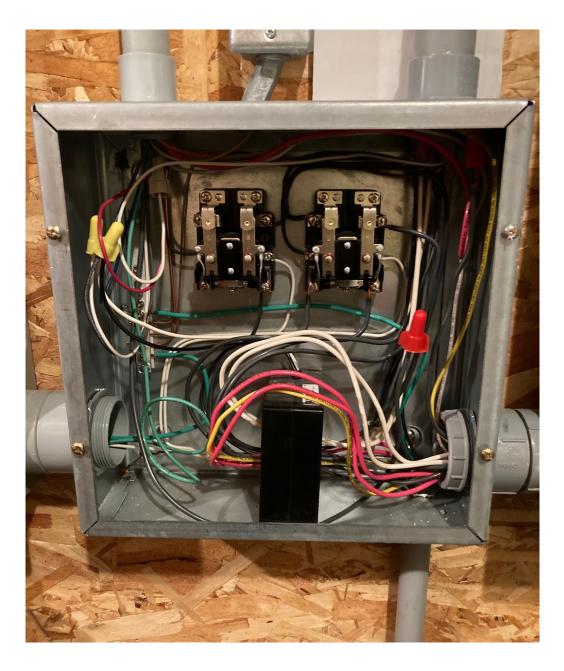

# Contact Information:

If you have questions, please call Member Services at 715-796-7000.

12" x 12" Off-Peak Junction Box