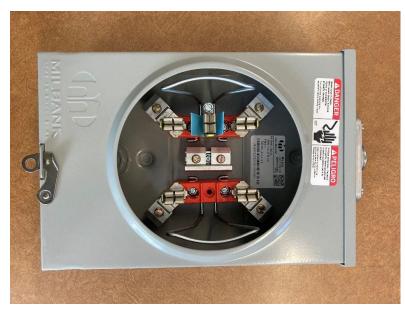

## Contact Information: If you have any questions or other off-peak metering options, please call Member Services at 715-796-7000

Off-peak (subtractive) Meter Socket

Current transformer – supplied by SCEC

## NOTES:

Meter socket needed = Mill bank MLB U748-RL or equivalent 1" Meter Hub = Millbank MLB A7514 or equivalent 1" to ¾" reducing hub 5<sup>th</sup> terminal = MLB5TK2 or equivalent

Off-peak Meter Socket package available for purchase. See price list for current price.