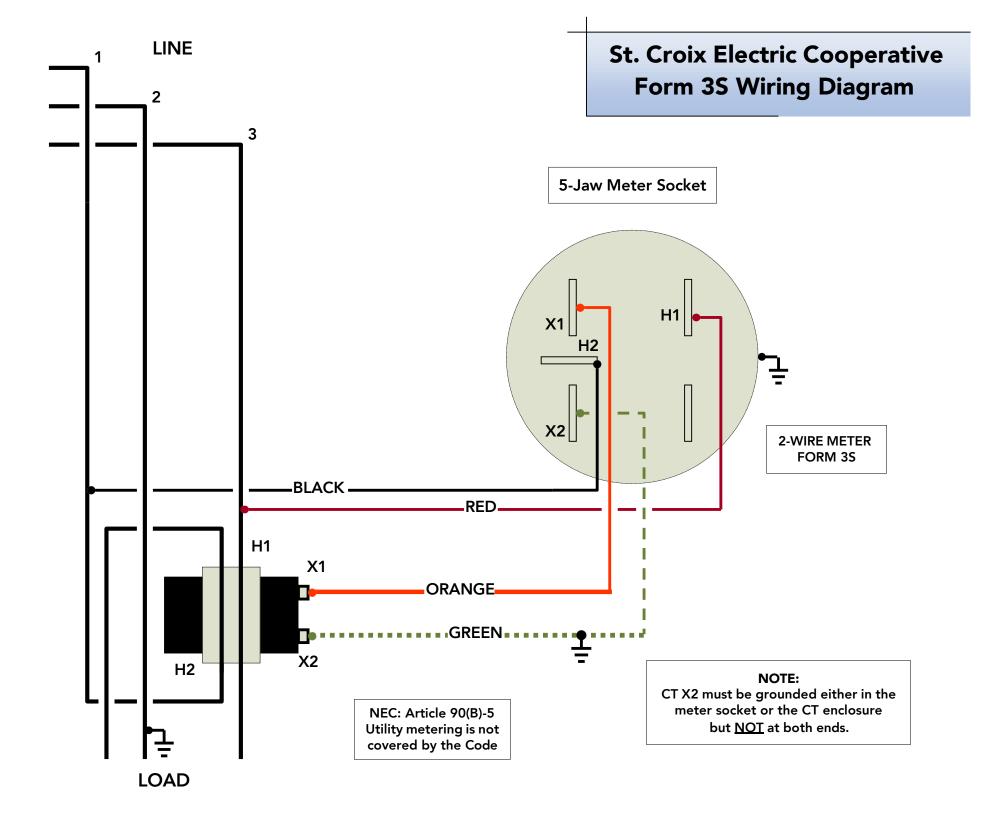

## **St. Croix Electric Cooperative**

Wiring Diagram for Current Transformer (CT) submetering of Off-peak Electric