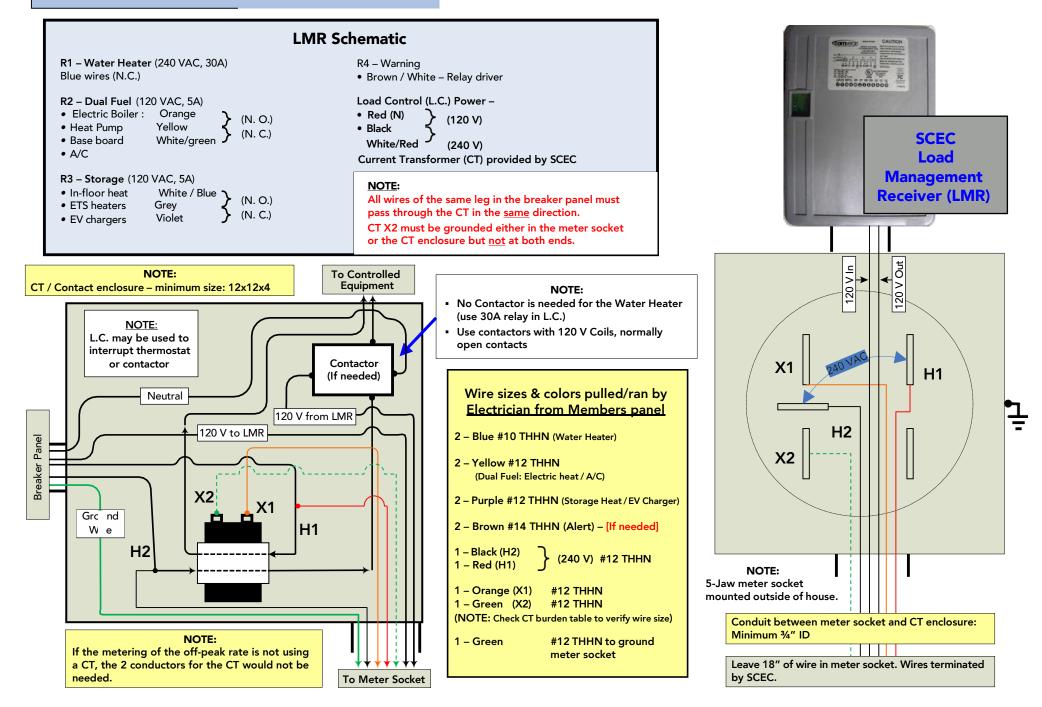

## **St. Croix Electric Cooperative**

Wiring Diagram for Current Transformer (CT) submetering of Off-peak Electric

## Contact Information: If you have any questions or other off-peak metering options, please call Member Services at 715-796-7000

Off-peak (subtractive) Meter Socket

Current transformer – supplied by SCEC