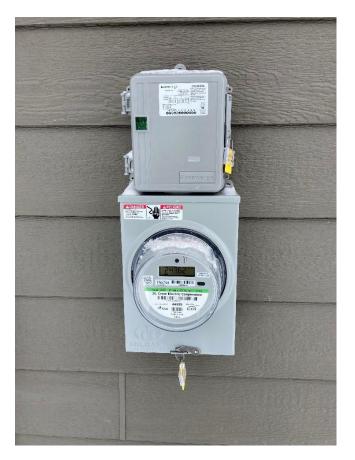

## **St. Croix Electric Cooperative**

Wiring Diagram for Current Transformer (CT) submetering of Off-peak Electric

## Contact Information: If you have any questions or other off-peak metering options, please call Member Services at 715-796-7000





Off-peak (subtractive) Meter Socket



Current transformer – supplied by SCEC



Example of off-peak installation

## NOTES:

Meter socket needed = Mill bank MLB U748-RL or equivalent 1" Meter Hub = Millbank MLB A7514 or equivalent 1" to ¾" reducing hub 5<sup>th</sup> terminal = MLB5TK2 or equivalent

Off-peak Meter Socket package available for purchase. See price list for current price.

Current transformer provided by SCEC and can be picked up at SCEC headquarters.

## Contact Information:

If you have questions, please call Member Services at 715-796-7000.