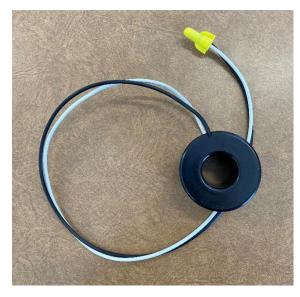

## Contact Information: If you have any questions or other off-peak metering options, please call Member Services at 715-796-7000

Off-peak (subtractive) Meter Socket

Current transformer – supplied by SCEC

Current transformer provided by SCEC and can be picked up at SCEC headquarters.